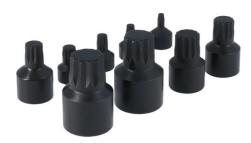

## Low Profile Spline Socket Bit Set 1/4"D, 3/8"D, 1/2"D 9pc

This 9 piece low profile impact Spline (XZN triple square) socket bit set is ideal for use in any application where access is restricted. The set includes M4 to M18 bits in 1/4", 3/8" and 1/2" drive sizes. Heavy-duty bits manufactured from chrome molybdenum with a one-piece construction for strength and durability and a black phosphate finish for improved corrosion resistance. High contrast, easy to read size markings make it easy to find the right socket at a glance and the set is presented in a fitted EVA foam tray for organised tool drawer storage.

## **Additional Information**

- 4 x 1/4"D socket bits x 19mm long: M4, M5, M6 and M8.
- 3 x 3/8"D socket bits x 29.4mm long: M10, M12 and M14.
- 2 x 1/2"D socket bits x 38mm long: M16 and M18.
- · Impact quality chrome molybdenum with anti-corrosion black phosphate finish.
- · Presented in an EVA foam tray convenient for user storage and limiting packaging waste.