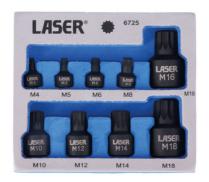

## Low Profile Spline Socket Bit Set 1/4"D, 3/8"D, 1/2"D 9pc

This 9 piece low profile impact Spline (XZN triple square) socket bit set is ideal for use in any application where access is restricted. The set includes M4 to M18 bits in 1/4", 3/8" and 1/2" drive sizes. Heavy-duty bits manufactured from chrome molybdenum with a one-piece construction for strength and durability and a black phosphate finish for improved corrosion resistance. High contrast, easy to read size markings make it easy to find the right socket at a glance and the set is presented in a fitted EVA foam tray for organised tool drawer storage.

## **Additional Information**

- 4 x 1/4"D socket bits x 19mm long: M4, M5, M6 and M8.
- 3 x 3/8"D socket bits x 29.4mm long: M10, M12 and M14.
- 2 x 1/2"D socket bits x 38mm long: M16 and M18.
- · Impact quality chrome molybdenum with anti-corrosion black phosphate finish.
- · Presented in an EVA foam tray convenient for user storage and limiting packaging waste.